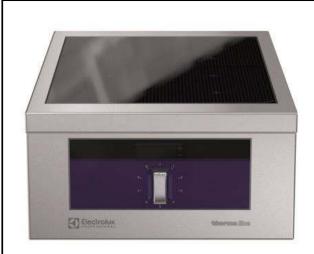

## Modular Cooking Range Line thermaline 80 - Electric Warming Plate Top, 1 Side with Backsplash

| ITEM #  |  |  |
|---------|--|--|
| MODEL # |  |  |
| NAME #  |  |  |
| _       |  |  |
| SIS #   |  |  |
| AIA #   |  |  |

588097 (MARBABJOBO) Electric Warming Plate, 1-sided operated with backsplash, 2/1 GN

### **Main Features**

- THERMODUL connection system creates a seamless work top when units are connected to each other thus avoiding soil penetrating vital components and facilitating the removal of units in case of replacement or service.
- Metal knobs with embedded hygienic silicon "soft" grip for easier handling and cleaning. The special design of the controls prevent infiltration of liquids or soil into vital components.
- Fast deployment with full heating power immediately.
- The smooth glass-ceramic surface can be quickly and easily cleaned, thus providing maximum hygiene.
- Almost the entire surface of the ceramic plate can be used without "dead" spots.
- Pans can easily be moved from one area to another without lifting.
- All major components may be easily accessed from the front.
- Overheat protection via a temperature sensor that switches off part of the heating element in the event of over temperature. Temperature range from 30°C to 110°C.
- IPX5 water resistance certification.

### Construction

- 2 mm top in 1.4301 (AISI 304).
- Unit constructed according to DIN 18860\_2 with 20 mm drop nose top and 70 mm recessed plinth.
- Flat surface construction with minimal hidden areas to easily clean all surfaces
- Internal frame for heavy duty sturdiness in 1.4301 (AISI 304).
- Unit constructed according to DIN 18860\_2 with 20 mm drop nose top.