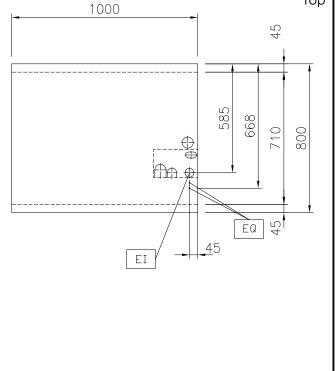

## **Key Information:**

**Configuration:** One-Side Operated;Top

Front Plates Power: 0 - 0 kW

Front Plates dimensions:

External dimensions, Width: 1000 mm
External dimensions, Depth: 800 mm
External dimensions, Height: 250 mm
Net weight: 38 kg