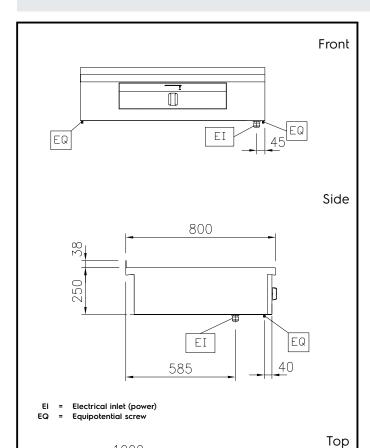

## **Key Information:**

**Configuration:** One-Side Operated;Top

Front Plates Power: 0 - 0 kW

Front Plates dimensions:

External dimensions, Width: 1000 mm
External dimensions, Depth: 800 mm
External dimensions, Height: 250 mm
Net weight: 38 kg